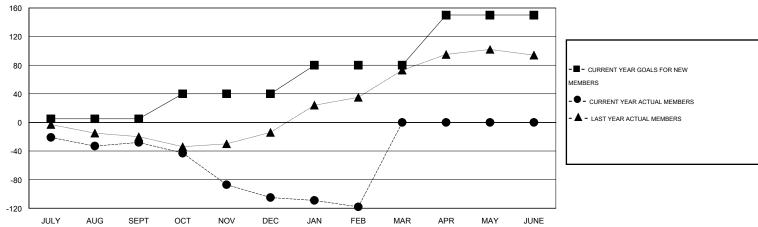

NET

GAIN/LOSS

-28 -77

-13

0

| Civit. Cary 110 | LOOATION NEW TON |                   |                  |                  |               |                    |                                     |  |  |
|-----------------|------------------|-------------------|------------------|------------------|---------------|--------------------|-------------------------------------|--|--|
|                 | _                | Clubs             |                  |                  | Members       |                    |                                     |  |  |
|                 | RESUI            | LTS FOR 2014-2015 | i                |                  |               | RESU               | ILTS FOR 2014-2015                  |  |  |
| QUARTER         | NEW CLUB<br>GOAL | NEW CLUBS         | DROPPED<br>CLUBS | NET<br>GAIN/LOSS | QUARTER       | NEW MEMBER<br>GOAL | CHARTER AND<br>NEW MEMBERS<br>ADDED |  |  |
| JULY/AUG/SEPT   | 0                | 1                 | 0                | 1                | JULY/AUG/SEPT | 5                  | 64                                  |  |  |
| OCT/NOV/DEC     | 1                | 0                 | 2                | -2               | OCT/NOV/DEC   | 35                 | 39                                  |  |  |
| JAN/FEB/MAR     | 1                | 0                 | 0                | 0                | JAN/FEB/MAR   | 40                 | 21                                  |  |  |
| APR/MAY/JUNE    | 2                | 0                 | 0                | 0                | APR/MAY/JUNE  | 70                 | 0                                   |  |  |