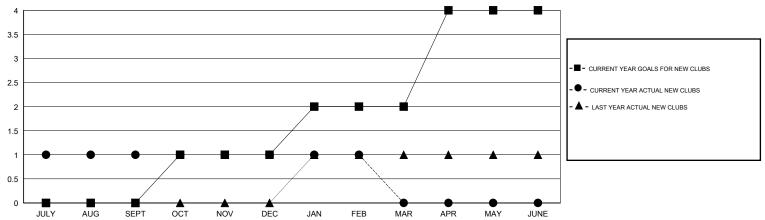

## GOALS AND ACTUAL NEW CLUBS CUMULATIVE

| DROPPED CLUBS: 2  DROPPED MEMBERS |                | 33 CLUBS OF 52 ADDED 1 OR MORE<br>NEW MEMBERS | GENDER DISTRIBUTION  MALE 787 (61.39%)  FEMALE 495 (38.61%) |            |
|-----------------------------------|----------------|-----------------------------------------------|-------------------------------------------------------------|------------|
| DECEASED CLUB CANCELLED OTHER     | 9<br>16<br>217 | CLICK HERE FOR HEALTH ASSESSMENT DATA         | FAMILY UNIT MEMBERS HEAD OF HOUSEHOLD                       | 296<br>142 |
| TOTAL                             | 242            |                                               | NON-HEAD OF HOUSEHOLD                                       | 154        |